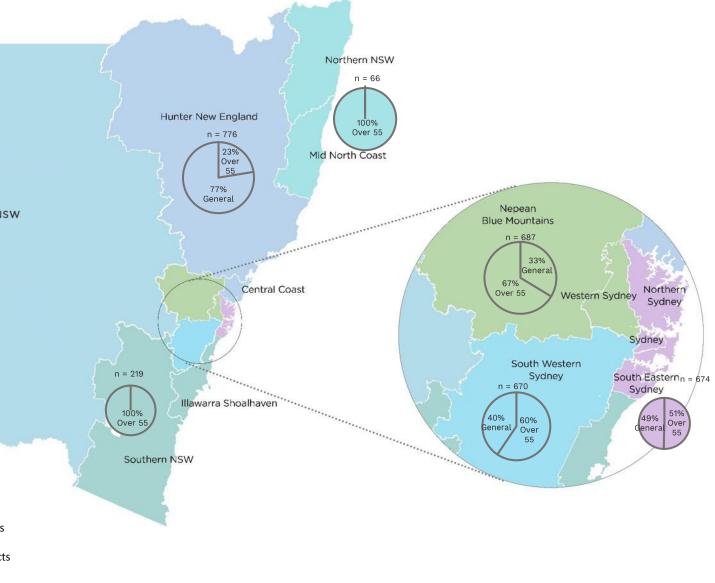

## **Social and Affordable Housing Fund**

Projected Dwellings & Tenant Cohorts by DCJ District\* – August 2019

Murrumbidgee, Far West & Northern NSW

n = Total number of dwellings expected to be delivered in each district\*\*

- Murrumbidgee, Far West & Western NSW Districts
- Hunter New England & Central Coast Districts
- Western Sydney & Nepean Blue Mountains Districts
- Illawarra Shoalhaven & Southern NSW Districts
- O South Eastern, Northern & Sydney Districts
- South Western Sydney District
- Mid North Coast & Northern NSW Districts

<sup>\*</sup> Site numbers subject to change pending relevant approvals.

<sup>\*\*</sup> The total number does not include 77 dwellings where the locations have not been finalised.